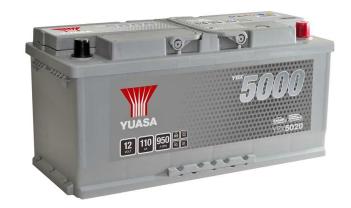

#### Yuasa YBX5020 - YBX5000 Silver High Performance SMF Batteries

#### **Performance**

Voltage 12V Capacity (20-hour) 110Ah Cold Cranking Amps (EN1) 950A

### **Dimensions**

Length 393mm Width 175mm Height 190mm

## Weights & Measures

Mean Weight with Acid 26.3kg

#### **Container Features**

Lid Type SMF Double Lid

### **Technology**

Flame Arrestor

Technology

Separator

VDA Roll Over Test

Recommended Charge Rate

6A

Performance Marking W4-C2-V3-E1