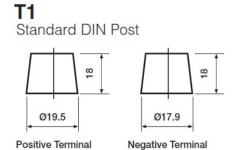

n measures, this product may be supplied without a state of charge indicator and not conform to the level of roll over protection advertised. Product performance and quality are not affected by this. Please check battery labels for specification details.

#### Yuasa YBX5020 - YBX5000 Silver High Performance SMF Batteries

#### **Performance**

Voltage 12V Capacity (20-hour) 110Ah Cold Cranking Amps (EN1) 950A

### **Dimensions**

Length 393mm Width 175mm Height 190mm

## Weights & Measures

Mean Weight with Acid 26.3kg



#### **Container Features**

Lid Type SMF Double Lid

### **Technology**

Flame Arrestor

Technology

Separator

VDA Roll Over Test

Recommended Charge Rate

6A

Performance Marking W4-C2-V3-E1

### **Terminal Type**

## **Cell Assembly Layout**

# **Battery Hold-down**





Data Sheet generated on 01/02/2023 - E&OE