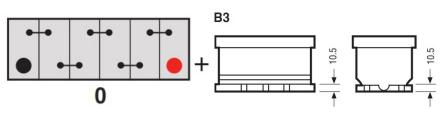

measures, this product may be supplied without a state of charge indicator and not conform to the level of roll over protection advertised. Product performance and quality are not affected by this. Please check battery labels for specification details.

#### Yuasa YBX5020 - YBX5000 Silver High Performance SMF Batteries

#### **Performance**

Voltage 12V Capacity (20-hour) 110Ah Cold Cranking Amps (EN1) 950A

### **Dimensions**

Length 393mm Width 175mm Height 190mm

## Weights & Measures

Mean Weight with Acid 26.3kg



#### **Container Features**

Lid Type SMF Double Lid

### **Technology**

Flame Arrestor

Technology

Separator

VDA Roll Over Test

Recommended Charge Rate

6A

Performance Marking W4-C2-V3-E1

### **Terminal Type**

## **Cell Assembly Layout**

# **Battery Hold-down**





Data Sheet generated on 01/02/2023 - E&OE