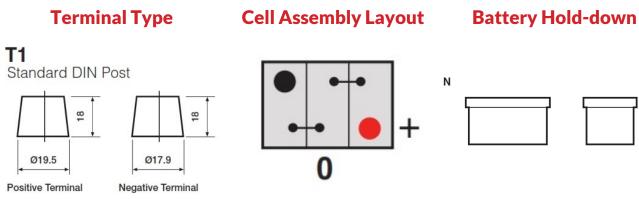

# **Yuasa Technical Data Sheet**

#### Yuasa 501 - Classic Vehicle Batteries

#### **Performance**

Voltage 6V Capacity (20-hour) 85Ah Cold Cranking Amps (EN1) 385A

#### **Dimensions**

| Length | 225mm |
|--------|-------|
| Width  | 175mm |
| Height | 220mm |

### Weights & Measures

| Mean Weight with Acid | 20.1kg     |
|-----------------------|------------|
| Acid Volume           | 4.7 litres |

## **Container Features**

Hold Down Ν Lid Type **Raised Plug** 

# **Technology**

| Technology              | Sb/Sb       |
|-------------------------|-------------|
| Separator               | PE          |
| Recommended Charge Rate | 5A          |
| Performance Marking     | W1-C1-V1-E1 |



Data Sheet generated on 03/02/2023 - E&OE







The world's leading battery manufacturer