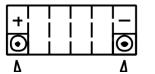

# **Yuasa Technical Data Sheet**

#### Yuasa YTX16-BS - Maintenance Free Battery

#### Performance

| Voltage            | 12     |
|--------------------|--------|
| Capacity (10-hour) | 14Ah   |
| Capacity (20-hour) | 14.7Ah |
| CCA @ -18°C        | 230A   |

#### **Dimensions (±2mm)**

| Length | 150mm |
|--------|-------|
| Width  | 87mm  |
| Height | 161mm |

#### Weights & Measures

| Mean Weight with Acid | 5.3kg |
|-----------------------|-------|
| Acid Volume           | 0.781 |

## Technology

TechnologyCast Ca/CaSeparatorAGM



### Cell Assembly Layout

# Terminal Type - 4









Data Sheet generated on 05/02/2023 - E&OE

The world's leading battery manufacturer