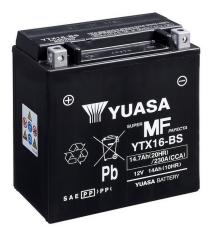

#### Yuasa YTX16-BS - Maintenance Free Battery

#### Performance

| Voltage            | 12     |
|--------------------|--------|
| Capacity (10-hour) | 14Ah   |
| Capacity (20-hour) | 14.7Ah |
| CCA @ -18°C        | 230A   |

#### **Dimensions (±2mm)**

| Length | 150mm |
|--------|-------|
| Width  | 87mm  |
| Height | 161mm |

#### Weights & Measures

| Mean Weight with Acid | 5.3kg |
|-----------------------|-------|
| Acid Volume           | 0.781 |