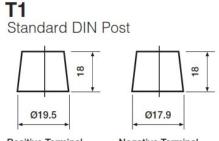

sing of COVID-19 lockdown measures, this product may be supplied without a state of charge indicator and not conform to the level of roll over protection advertised. Product performance and quality are not affected by this. Please check battery labels for specification details.

#### Yuasa YBX7096 - YBX7000 EFB Start Stop Plus Batteries

#### **Performance**

Voltage 12V Capacity (20-hour) 75Ah Cold Cranking Amps (EN1) 700A

### **Dimensions**

Length 278mm Width 175mm Height 190mm

## Weights & Measures

Mean Weight with Acid 19.3kg



#### **Container Features**

### **Technology**

Flame Arrestor

Technology
Ca/Ca

Separator
PE

VDA Roll Over Test
Recommended Charge Rate
Performance Marking

✓

✓

W3-C2-V3-M1

## **Terminal Type**

# **Cell Assembly Layout**

### **Battery Hold-down**



Positive Terminal Negative Terminal



Data Sheet generated on 01/02/2023 - E&OE