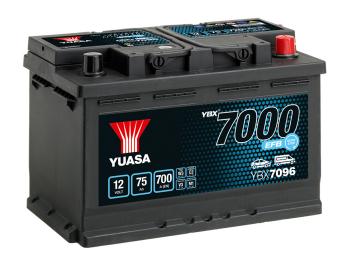

#### Yuasa YBX7096 - YBX7000 EFB Start Stop Plus Batteries

#### **Performance**

Voltage 12V Capacity (20-hour) 75Ah Cold Cranking Amps (EN1) 700A

### **Dimensions**

Length 278mm Width 175mm Height 190mm

## Weights & Measures

Mean Weight with Acid 19.3kg