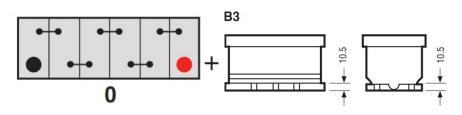

s product may be supplied without a state of charge indicator and not conform to the level of roll over protection advertised. Product performance and quality are not affected by this. Please check battery labels for specification details.

#### Yuasa YBX7096 - YBX7000 EFB Start Stop Plus Batteries

#### **Performance**

Voltage 12V Capacity (20-hour) 75Ah Cold Cranking Amps (EN1) 700A

### **Dimensions**

Length 278mm Width 175mm Height 190mm

## Weights & Measures

Mean Weight with Acid 19.3kg



#### **Container Features**

### **Technology**

Flame Arrestor

Technology
Ca/Ca

Separator
PE

VDA Roll Over Test
Recommended Charge Rate
Performance Marking

✓

✓

W3-C2-V3-M1

## **Terminal Type**

# **Cell Assembly Layout**

### **Battery Hold-down**



Positive Terminal Negative Terminal



Data Sheet generated on 01/02/2023 - E&OE