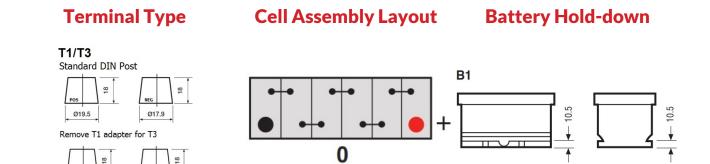

# **Container Features**

| Case Type                 | JIS B19 + B1   |
|---------------------------|----------------|
| Hold Down                 | B1             |
| State of Charge Indicator | ✓              |
| Handles                   | ✓              |
| End Venting               | ✓              |
| Lid Type                  | SMF Double Lid |