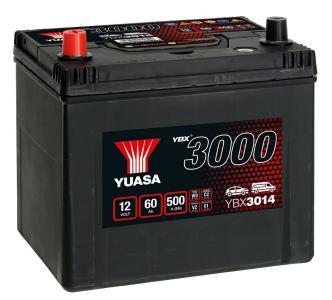

### Yuasa YBX3014 - YBX3000 SMF Batteries

\* Due to unprecedented demand following the easing of COVID-19 lockdown measures, this product may be supplied without a state of charge indicator and not conform to the level of roll over protection advertised. Product performance and quality are not affected by this. Please check battery labels for specification details.

## Performance

Voltage12VCapacity (20-hour)60AhCold Cranking Amps (EN1)500A

#### **Dimensions**

| Length | 232mm |
|--------|-------|
| Width  | 175mm |
| Height | 225mm |

## Weights & Measures

Mean Weight with Acid 15.5kg