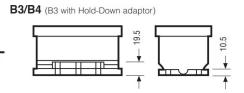

to unprecedented demand following the easing of COVID-19 lockdown measures, this product may be supplied without a state of charge indicator and not conform to the level of roll over protection advertised. Product performance and quality are not affected by this. Please check battery labels for specification details.

### **Performance**

Voltage 12V Capacity (20-hour) 71Ah Cold Cranking Amps (EN1) 680A

### **Dimensions**

Length 278mm Width 175mm Height 175mm

# Weights & Measures

Mean Weight with Acid 17.1kg



#### **Container Features**

Lid Type SMF Double Lid

### **Technology**

Flame Arrestor
Technology
Ca/Ca
Separator
VDA Roll Over Test
Recommended Charge Rate
Performance Marking

✓

✓

W3-C2-V2-E1

### **Terminal Type**

# **Cell Assembly Layout**

## **Battery Hold-down**





Data Sheet generated on 02/02/2023 - E&OE