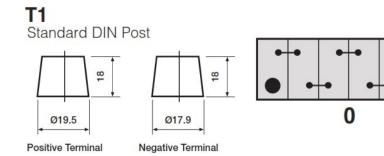

ue to unprecedented demand following the easing of COVID-19 lockdown measures, this product may be supplied without a state of charge indicator and not conform to the level of roll over protection advertised. Product performance and quality are not affected by this. Please check battery labels for specification details.

### **Performance**

Voltage 12V Capacity (20-hour) 71Ah Cold Cranking Amps (EN1) 680A

### **Dimensions**

Length 278mm Width 175mm Height 175mm

# Weights & Measures

Mean Weight with Acid 17.1kg



#### **Container Features**

Lid Type SMF Double Lid

### **Technology**

Flame Arrestor
Technology
Ca/Ca
Separator
VDA Roll Over Test
Recommended Charge Rate
Performance Marking

✓

✓

W3-C2-V2-E1

### **Terminal Type**

# **Cell Assembly Layout**

## **Battery Hold-down**





Data Sheet generated on 02/02/2023 - E&OE