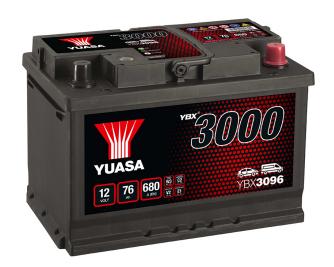

# **Yuasa Technical Data Sheet**

Yuasa YBX3096 - YBX3000 SMF Batteries

\* Due to unprecedented demand following the easing of COVID-19 lockdown measures, this product may be supplied without a state of charge indicator and not conform to the level of roll over protection advertised. Product performance and quality are not affected by this. Please check battery labels for specification details.

#### **Performance**

Voltage 12V Capacity (20-hour) 76Ah Cold Cranking Amps (EN1) 680A

### **Dimensions**

Length 278mm Width 175mm Height 190mm

## Weights & Measures

Mean Weight with Acid 19kg