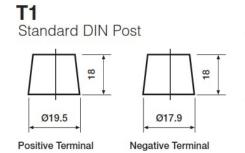

teries

\* Due to unprecedented demand following the easing of COVID-19 lockdown measures, this product may be supplied without a state of charge indicator and not conform to the level of roll over protection advertised. Product performance and quality are not affected by this. Please check battery labels for specification details.

#### **Performance**

Voltage 12V Capacity (20-hour) 76Ah Cold Cranking Amps (EN1) 680A

### **Dimensions**

Length 278mm Width 175mm Height 190mm

## Weights & Measures

Mean Weight with Acid 19kg



#### **Container Features**

### **Technology**

Flame Arrestor

Technology

Separator

VDA Roll Over Test

Recommended Charge Rate

Performance Marking

✓

Ca/Ca

PE

4A

W3-C2-V2-E1

### **Terminal Type**

## **Cell Assembly Layout**

### **Battery Hold-down**





Data Sheet generated on 02/02/2023 - E&OE