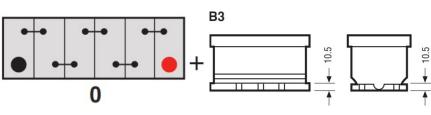

ries

\* Due to unprecedented demand following the easing of COVID-19 lockdown measures, this product may be supplied without a state of charge indicator and not conform to the level of roll over protection advertised. Product performance and quality are not affected by this. Please check battery labels for specification details.

#### **Performance**

Voltage 12V Capacity (20-hour) 76Ah Cold Cranking Amps (EN1) 680A

### **Dimensions**

Length 278mm Width 175mm Height 190mm

## Weights & Measures

Mean Weight with Acid 19kg



#### **Container Features**

### **Technology**

Flame Arrestor

Technology

Separator

VDA Roll Over Test

Recommended Charge Rate

Performance Marking

✓

Ca/Ca

PE

4A

W3-C2-V2-E1

### **Terminal Type**

## **Cell Assembly Layout**

### **Battery Hold-down**





Data Sheet generated on 02/02/2023 - E&OE