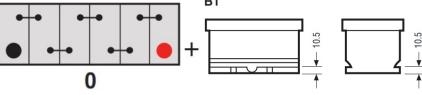

#### **Container Features**

Case Type Tractor
Hold Down B1
Handles ✓

Lid Type Raised Plug