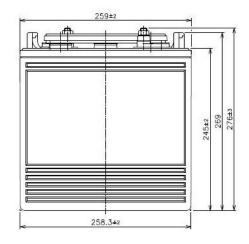

### **Dimensions**

| Length (mm)                | 259  |
|----------------------------|------|
| Width (mm)                 | 179  |
| Height (mm)                | 245  |
| Height over terminals (mm) | 276  |
| Mass (kg)                  | 28.6 |