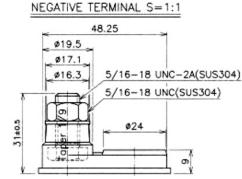

## **Material Specifications**

Cover Style Cover Vent Style

Container & Cover Material

Case to Cover Seal Method

Inner Cell Connector Type Plate Lug Weld Method

Positive Grid Material

Negative Grid Material

: Removable - Maintenance Possible

: Gang style

: Black polypropylene plastic

: Heat sealing

: Through-partition weld

: Automated cast-on process

: Antimony lead alloy

: Antimony lead alloy