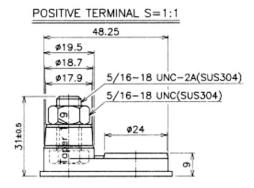

## **Material Specifications**

Cover Style Cover Vent Style

Container & Cover Material

Case to Cover Seal Method

Inner Cell Connector Type Plate Lug Weld Method

Positive Grid Material

Negative Grid Material

: Removable - Maintenance Possible

: Gang style

: Black polypropylene plastic

: Heat sealing

: Through-partition weld

: Automated cast-on process

: Antimony lead alloy

: Antimony lead alloy