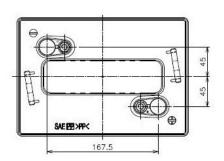

### **Dimensions**

| Length (mm)                | 259  |
|----------------------------|------|
| Width (mm)                 | 179  |
| Height (mm)                | 245  |
| Height over terminals (mm) | 276  |
| Mass (kg)                  | 28.6 |