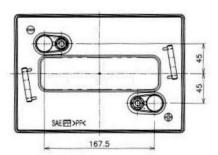

#### **Dimensions**

| Length (mm)                | 259 |
|----------------------------|-----|
| Width (mm)                 | 179 |
| Height (mm)                | 245 |
| Height over terminals (mm) | 276 |
| Mass (kg)                  | 27  |