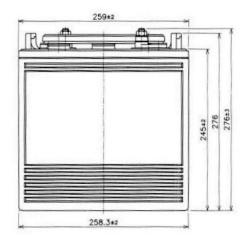

#### **Dimensions**

| Length (mm)                | 259 |
|----------------------------|-----|
| Width (mm)                 | 179 |
| Height (mm)                | 245 |
| Height over terminals (mm) | 276 |
| Mass (kg)                  | 27  |