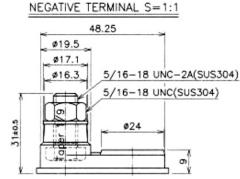

## **Material Specifications**

Cover Style Cover Vent Style

Container & Cover Material

Case to Cover Seal Method Inner Cell Connector Type

Plate Lug Weld Method

Positive Grid Material

Negative Grid Material

: Removable - Maintenance Possible

: Gang style

: Black polypropylene plastic

: Heat sealing

: Through-partition weld

: Automated cast-on process

: Antimony lead alloy

: Antimony lead alloy