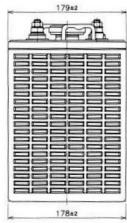

#### **Dimensions**

| Length (mm)                | 259 |
|----------------------------|-----|
| Width (mm)                 | 179 |
| Height (mm)                | 245 |
| Height over terminals (mm) | 276 |
| Mass (kg)                  | 27  |