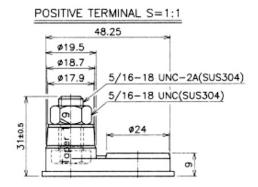

## **Material Specifications**

Cover Style Cover Vent Style

Container & Cover Material

Case to Cover Seal Method Inner Cell Connector Type

Plate Lug Weld Method

Positive Grid Material

Negative Grid Material

: Removable - Maintenance Possible

: Gang style

: Black polypropylene plastic

: Heat sealing

: Through-partition weld

: Automated cast-on process

: Antimony lead alloy

: Antimony lead alloy