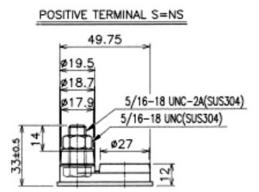

10 Capacity @ 25A (mins) 425

## 5-Hr Capacity By Temperature

| 40°C | 105% |
|------|------|
| 30°C | 100% |
| 0°C  | 80%  |

### **Dimensions**

| Length (mm)                | 262  |
|----------------------------|------|
| Width (mm)                 | 181  |
| Height (mm)                | 283  |
| Height over terminals (mm) | 316  |
| Mass (kg)                  | 37.6 |







# **Material Specifications**

Cover Vent Style

Cover Vent Style

Container & Cover Material Case to Cover Seal Method

Inner Cell Connector Type

Plate Lug Weld Method

Positive Grid Material

Negative Grid Material

: Removable - Maintenance Possible

: Gang style

: Black polypropylene plastic

: Heat sealing

: Through-partition weld

: Automated cast-on process

: Antimony lead alloy

: Antimony lead alloy







Data Sheet generated on 04/02/2023 - E&OE