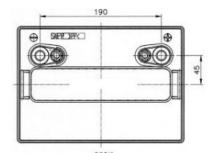

### **Dimensions**

| Length (mm)                | 262  |
|----------------------------|------|
| Width (mm)                 | 181  |
| Height (mm)                | 283  |
| Height over terminals (mm) | 316  |
| Mass (kg)                  | 37.6 |