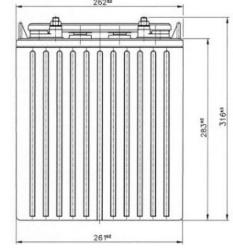

### **Dimensions**

| Length (mm)                | 262  |
|----------------------------|------|
| Width (mm)                 | 181  |
| Height (mm)                | 283  |
| Height over terminals (mm) | 316  |
| Mass (kg)                  | 37.6 |