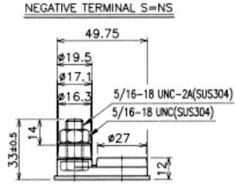

# **Material Specifications**

Cover Vent Style

Cover Vent Style

Container & Cover Material Case to Cover Seal Method

Inner Cell Connector Type

Plate Lug Weld Method

Positive Grid Material

Negative Grid Material

: Removable - Maintenance Possible

: Gang style

: Black polypropylene plastic

: Heat sealing

: Through-partition weld

: Automated cast-on process

: Antimony lead alloy

: Antimony lead alloy