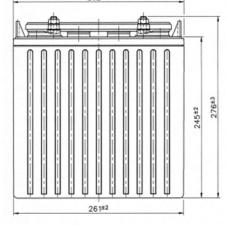

#### **Dimensions**

| Length (mm)                | 262 |
|----------------------------|-----|
| Width (mm)                 | 181 |
| Height (mm)                | 245 |
| Height over terminals (mm) | 276 |
| Mass (kg)                  | 29  |