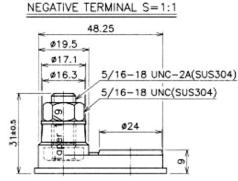

# **Material Specifications**

Cover Style

Cover Vent Style

Container & Cover Material

Case to Cover Seal Method Inner Cell Connector Type

Plate Lug Weld Method

Positive Grid Material

Negative Grid Material

: Removable - Maintenance Possible

: Gang style

: Black polypropylene plastic

: Heat sealing

: Through-partition weld

: Automated cast-on process

: Antimony lead alloy

: Antimony lead alloy