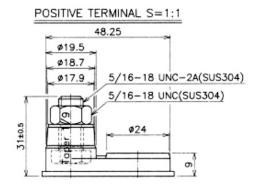

# **Material Specifications**

Cover Style

Cover Vent Style

Container & Cover Material

Case to Cover Seal Method Inner Cell Connector Type

Plate Lug Weld Method

Positive Grid Material

Negative Grid Material

: Removable - Maintenance Possible

: Gang style

: Black polypropylene plastic

: Heat sealing

: Through-partition weld

: Automated cast-on process

: Antimony lead alloy

: Antimony lead alloy