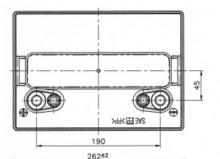

#### **Dimensions**

| Length (mm)                | 262 |
|----------------------------|-----|
| Width (mm)                 | 181 |
| Height (mm)                | 245 |
| Height over terminals (mm) | 276 |
| Mass (kg)                  | 29  |