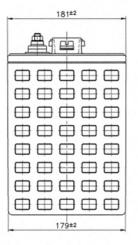

#### **Dimensions**

| Length (mm)                | 262 |
|----------------------------|-----|
| Width (mm)                 | 181 |
| Height (mm)                | 245 |
| Height over terminals (mm) | 276 |
| Mass (kg)                  | 29  |

# **Material Specifications**

Cover Style

Cover Vent Style

Container & Cover Material

Case to Cover Seal Method Inner Cell Connector Type

Plate Lug Weld Method

Positive Grid Material

Negative Grid Material

: Removable - Maintenance Possible

: Gang style

: Black polypropylene plastic

: Heat sealing

: Through-partition weld

: Automated cast-on process

: Antimony lead alloy

: Antimony lead alloy