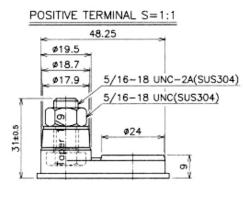

## **Material Specifications**

Cover Style Cover Vent Style Container & Cover Material Case to Cover Seal Method Inner Cell Connector Type Plate Lug Weld Method Positive Grid Material Negative Grid Material

#### : Removable - Maintenance Possible

- : Gang style
- : Black polypropylene plastic
- : Heat sealing
- : Through-partition weld
- : Automated cast-on process
- : Antimony lead alloy
- : Antimony lead alloy