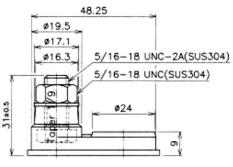

## **Material Specifications**

Cover Style Cover Vent Style Container & Cover Material Case to Cover Seal Method Inner Cell Connector Type Plate Lug Weld Method Positive Grid Material Negative Grid Material

#### : Removable - Maintenance Possible

- : Gang style
- : Black polypropylene plastic
- : Heat sealing
- : Through-partition weld
- : Automated cast-on process
- : Antimony lead alloy
- : Antimony lead alloy