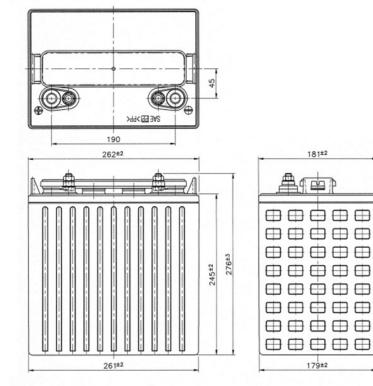

#### Dimensions

| Length (mm)                | 262  |
|----------------------------|------|
| Width (mm)                 | 181  |
| Height (mm)                | 245  |
| Height over terminals (mm) | 276  |
| Mass (kg)                  | 31.6 |