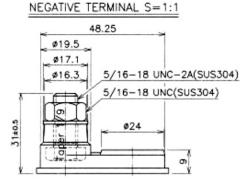

### **Dimensions**

| Length (mm)                | 329  |
|----------------------------|------|
| Width (mm)                 | 181  |
| Height (mm)                | 245  |
| Height over terminals (mm) | 276  |
| Mass (kg)                  | 37.5 |