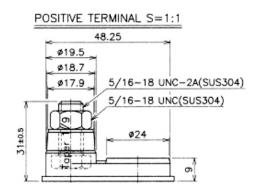

25A (mins) 290

## 5-Hr Capacity By Temperature

| 40°C | 105% |
|------|------|
| 30°C | 100% |
| 0°C  | 80%  |

### **Dimensions**

| Length (mm)                | 329  |
|----------------------------|------|
| Width (mm)                 | 181  |
| Height (mm)                | 245  |
| Height over terminals (mm) | 276  |
| Mass (kg)                  | 37.5 |







# **Material Specifications**

Cover Style
Cover Vent Style

Cover veril style

Container & Cover Material Case to Cover Seal Method

Inner Cell Connector Type

Plate Lug Weld Method

Positive Grid Material

Negative Grid Material

: Removable - Maintenance Possible

: Gang style

: Black polypropylene plastic

: Heat sealing

: Through-partition weld

: Automated cast-on process

: Antimony lead alloy

: Antimony lead alloy







Data Sheet generated on 04/02/2023 - E&OE