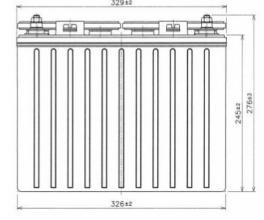

### **Dimensions**

| Length (mm)                | 329  |
|----------------------------|------|
| Width (mm)                 | 181  |
| Height (mm)                | 245  |
| Height over terminals (mm) | 276  |
| Mass (kg)                  | 37.5 |