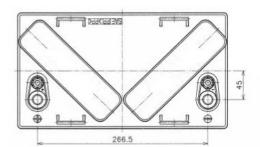

### **Dimensions**

| Length (mm)                | 329  |
|----------------------------|------|
| Width (mm)                 | 181  |
| Height (mm)                | 245  |
| Height over terminals (mm) | 276  |
| Mass (kg)                  | 37.5 |