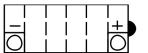

# Yuasa Technical Data Sheet

#### Yuasa YB10L-BP - YuMicron Battery

#### Performance

| Voltage            | 12     |
|--------------------|--------|
| Capacity (10-hour) | 12Ah   |
| Capacity (20-hour) | 12.6Ah |
| CCA @ -18°C        | 165A   |

#### **Dimensions (±2mm)**

| Length | 135mm |
|--------|-------|
| Width  | 90mm  |
| Height | 145mm |

#### Weights & Measures

| Mean Weight with Acid | 4kg  |
|-----------------------|------|
| Acid Volume           | 0.81 |

## Technology

Technology Cast Sb/Sb Separator Leaf



## Cell Assembly Layout

# Terminal Type - 6









Data Sheet generated on 04/02/2023 - E&OE

The world's leading battery manufacturer



www.yuasaeurope.com