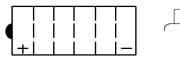

# **Yuasa Technical Data Sheet**

#### Yuasa YB12C-A - YuMicron Battery

#### Performance

| Voltage            | 12     |
|--------------------|--------|
| Capacity (10-hour) | 12Ah   |
| Capacity (20-hour) | 12.6Ah |
| CCA @ -18°C        | 150A   |

#### **Dimensions (±2mm)**

| Length | 134mm |
|--------|-------|
| Width  | 80mm  |
| Height | 175mm |

#### Weights & Measures

Mean Weight with Acid4.3kgAcid Volume0.8l



## Technology

TechnologyCast Sb/SbSeparatorSynthetic Resin+Glass Fiber

### Cell Assembly Layout

# Terminal Type - 4









Data Sheet generated on 04/02/2023 - E&OE

The world's leading battery manufacturer



www.yuasaeurope.com