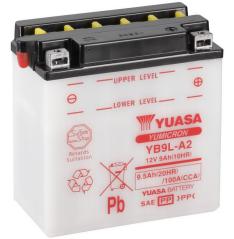

#### Yuasa YB9L-A2 - YuMicron Battery

#### Performance

| Voltage            | 12    |
|--------------------|-------|
| Capacity (10-hour) | 9Ah   |
| Capacity (20-hour) | 9.5Ah |
| CCA @ -18°C        | 100A  |

#### **Dimensions (±2mm)**

| Length | 135mm |
|--------|-------|
| Width  | 75mm  |
| Height | 139mm |

#### Weights & Measures

| Mean Weight with Acid | 3.1kg |
|-----------------------|-------|
| Acid Volume           | 0.61  |

## Technology

| Technology | Cast Sb/Sb                  |
|------------|-----------------------------|
| Separator  | Synthetic Resin+Glass Fiber |