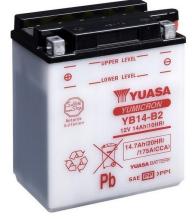

#### Yuasa YB14-B2 - YuMicron Battery

#### Performance

| Voltage            | 12     |
|--------------------|--------|
| Capacity (10-hour) | 14Ah   |
| Capacity (20-hour) | 14.7Ah |
| CCA @ -18°C        | 175A   |

#### **Dimensions (±2mm)**

| Length | 134mm |
|--------|-------|
| Width  | 89mm  |
| Height | 166mm |

#### Weights & Measures

Mean Weight with Acid4.6kgAcid Volume0.9l

## Technology

TechnologyCast Sb/SbSeparatorSynthetic R

| Cast Sb/Sb                  |
|-----------------------------|
| Synthetic Resin+Glass Fiber |