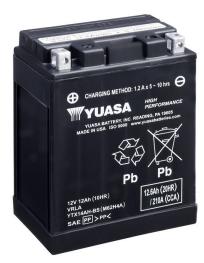

#### Yuasa YTX14AH-BS - High Performance Maintenance Free Battery

#### Performance

| Voltage            | 12     |
|--------------------|--------|
| Capacity (10-hour) | 12Ah   |
| Capacity (20-hour) | 12.6Ah |
| CCA @ -18°C        | 210A   |

#### **Dimensions (±2mm)**

| Length | 134mm |
|--------|-------|
| Width  | 89mm  |
| Height | 166mm |

#### Weights & Measures

| Mean Weight with Acid | 4.9kg |
|-----------------------|-------|
| Acid Volume           | 0.661 |