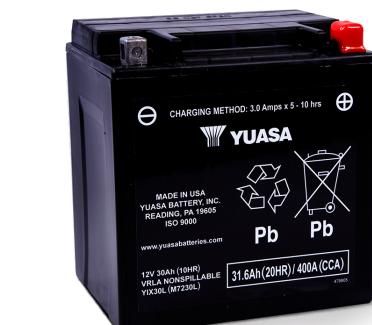

#### Yuasa YIX30L-BS - High Performance Maintenance Free Battery

# Performance

| Voltage            | 12     |
|--------------------|--------|
| Capacity (10-hour) | 30Ah   |
| Capacity (20-hour) | 31.6Ah |
| CCA @ -18°C        | 400A   |
|                    |        |

#### **Dimensions (±2mm)**

| Length | 166mm |
|--------|-------|
| Width  | 126mm |
| Height | 175mm |

#### Weights & Measures

Mean Weight with Acid9.9kgAcid Volume1.4l

### Technology

Technology Separator Cast Ca/Ca AGM