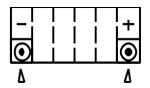

# **Yuasa Technical Data Sheet**

#### Yuasa GYZ16HL - High Performance Maintenance Free Battery

#### Performance

| Voltage            | 12     |
|--------------------|--------|
| Capacity (10-hour) | 16Ah   |
| Capacity (20-hour) | 16.8Ah |
| CCA @ -18°C        | 240A   |

#### **Dimensions (±2mm)**

| Length | 150mm |
|--------|-------|
| Width  | 87mm  |
| Height | 145mm |

### Weights & Measures

Mean Weight with Acid 5.6kg

## Technology

Technology Separator Cast Ca/Ca AGM



For Illustration Purposes Only

# Cell Assembly Layout

# **Terminal Type - 5**









Data Sheet generated on 04/02/2023 - E&OE

The world's leading battery manufacturer



www.yuasaeurope.com