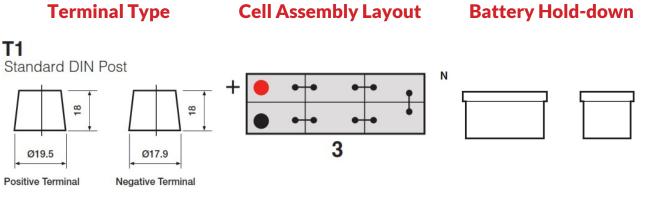

## **Container Features**

| Case Type                 | DIN C          |
|---------------------------|----------------|
| Cell Layout               | 3              |
| Hold Down                 | Ν              |
| State of Charge Indicator | ✓              |
| Handles                   | ✓              |
| Lid Type                  | SMF Double Lid |