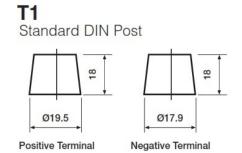

be supplied without a state of charge indicator and not conform to the level of roll over protection advertised. Product performance and quality are not affected by this. Please check battery labels for specification details.

#### **Performance**

Voltage 12V Capacity (20-hour) 40Ah Cold Cranking Amps (EN1) 360A

#### **Dimensions**

Length 207mm Width 175mm Height 175mm

## Weights & Measures

Mean Weight with Acid 11.4kg Acid Volume 3 litres



#### **Container Features**

Case Type

Hold Down

State of Charge Indicator

Handles

End Venting

Lid Type

LB1 DIN

B13/B14

✓

Central Venting

#### **Technology**

Flame Arrestor
Technology
Ca/Ca
Separator
Recommended Charge Rate
Performance Marking

✓
W3-C2-V2-E1

## **Terminal Type**

# **Cell Assembly Layout**

### **Battery Hold-down**





Data Sheet generated on 02/02/2023 - E&OE