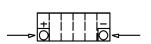

# **Yuasa Technical Data Sheet**

#### Yuasa YTX16-BS-1 - Maintenance Free Battery

#### Performance

| Voltage            | 12     |
|--------------------|--------|
| Capacity (10-hour) | 14Ah   |
| Capacity (20-hour) | 14.7Ah |
| CCA @ -18°C        | 230A   |

#### **Dimensions (±2mm)**

| Length | 150mm |
|--------|-------|
| Width  | 87mm  |
| Height | 161mm |

## Weights & Measures

| Mean Weight with Acid | 5.3kg |
|-----------------------|-------|
| Acid Volume           | 0.781 |

# Technology

TechnologyCast Ca/CaSeparatorAGM



# Cell Assembly Layout

# Terminal Type - 1









Data Sheet generated on 05/02/2023 - E&OE

The world's leading battery manufacturer



www.yuasaeurope.com